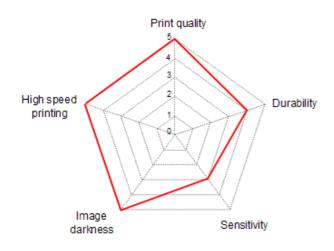

#### **Star Diagram**

This diagram is representative of Economic 200 ribbons used in applications when printing on vinyl. Scale 1 to 5 being the best