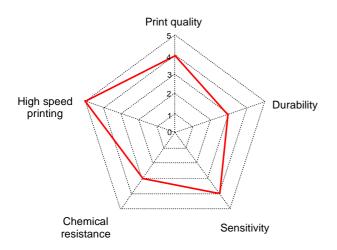

### Star Diagram

This diagram illustrates Exclusive 430N ribbons used in applications when printing. Scale 1 to 5 being the best.