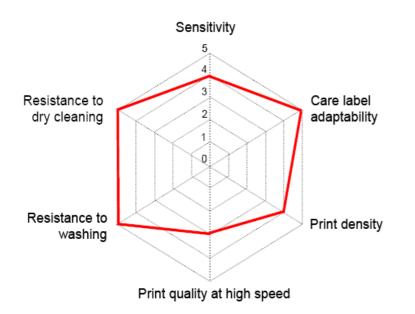

# **Star Diagram**

This diagram illustrates Brilliant 536 ribbons used in applications when printing . Scale 1 to 5 being the best.